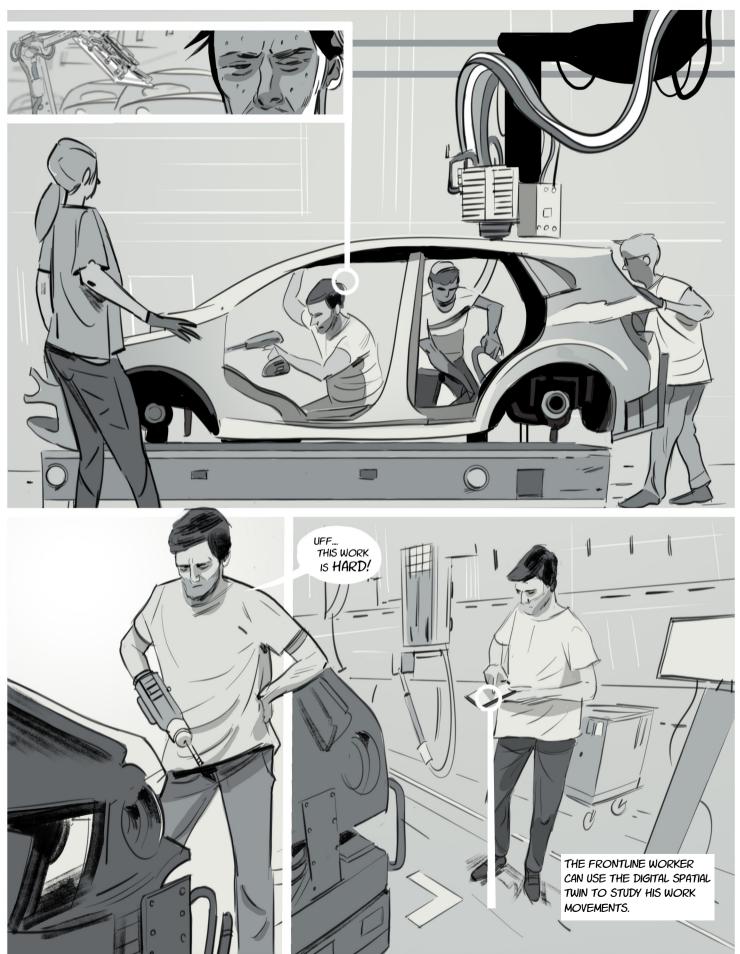

VEHICLE, MATERIAL FLOW, OR PRODUCTION PROCEDURE.

OF THE STORAGE AREA.

THE SYSTEM DOES NOT ONLY PROVIDE REAL-TIME VALUE

AUGMENTED REALITY INTERFACES ALLOW HUMANS TO SEE THE ROBOTIC MOTION CHOREOGRAPHY AND DISCOVER NEW OPTIMIZATION POTENTIALS.