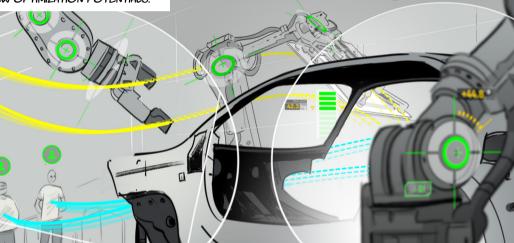

VEHICLE, MATERIAL FLOW, OR PRODUCTION PROCEDURE.

OF THE STORAGE AREA.

THE SYSTEM DOES NOT ONLY PROVIDE REAL-TIME VALUE

AUGMENTED REALITY INTERFACES ALLOW HUMANS TO SEE THE ROBOTIC MOTION CHOREOGRAPHY AND DISCOVER NEW OPTIMIZATION POTENTIALS.