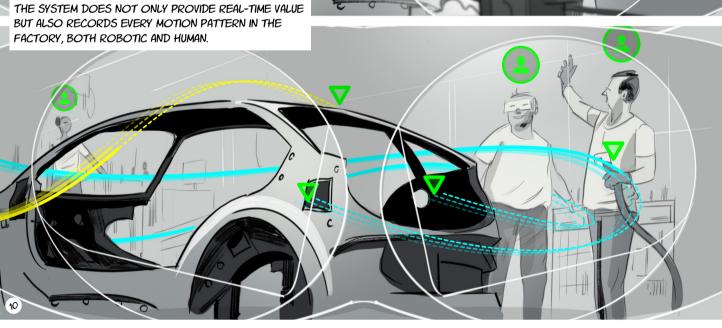

VEHICLE, MATERIAL FLOW, OR PRODUCTION PROCEDURE.

OF THE STORAGE AREA.

THE SYSTEM DOES NOT ONLY PROVIDE REAL-TIME VALUE

AUGMENTED REALITY INTERFACES ALLOW HUMANS TO SEE THE ROBOTIC MOTION CHOREOGRAPHY AND DISCOVER NEW OPTIMIZATION POTENTIALS.

A REAL-TIME SPATIAL DIGITAL TWIN THAT RECORDS ALL MOTION, CALCULATES ALL FUTURE MOTION PATHWAYS, KNOWS ABOUT ALL IOT AND SPATIAL COMMUNICATION, ALLOWS THE FRONTLINE WORKER, THE MANAGER, AND THE EXECUTIVE MANAGEMENT, TO CONTINUOUSLY DISCOVER HOW TO DO A BETTER JOB TOGETHER AND FOSTER A DIALOG ACROSS HIERARCHIES AND DEPARTMENTS. 