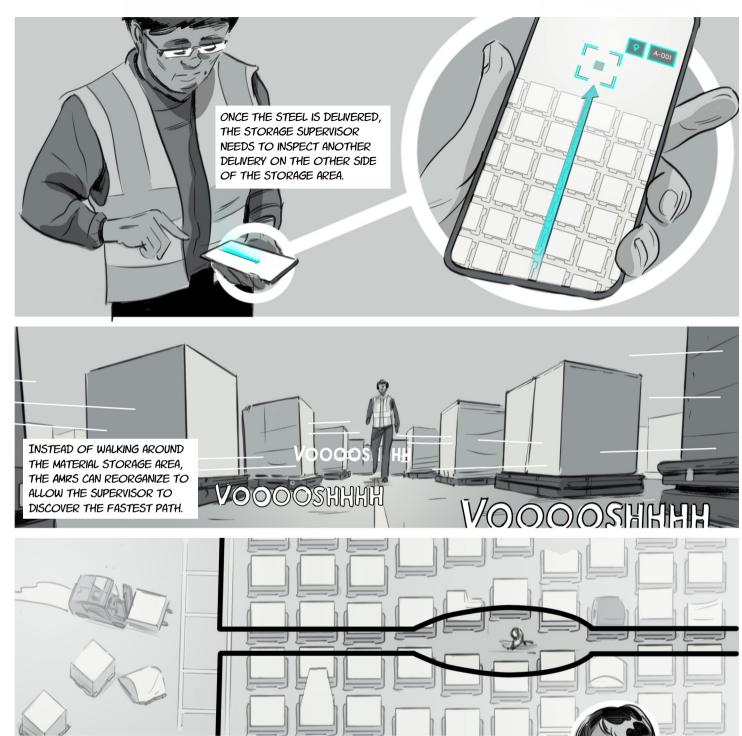

VEHICLE, MATERIAL FLOW, OR PRODUCTION PROCEDURE.

OF THE STORAGE AREA.

THE SYSTEM DOES NOT ONLY PROVIDE REAL-TIME VALUE

AUGMENTED REALITY INTERFACES ALLOW HUMANS TO SEE THE ROBOTIC MOTION CHOREOGRAPHY AND DISCOVER NEW OPTIMIZATION POTENTIALS.