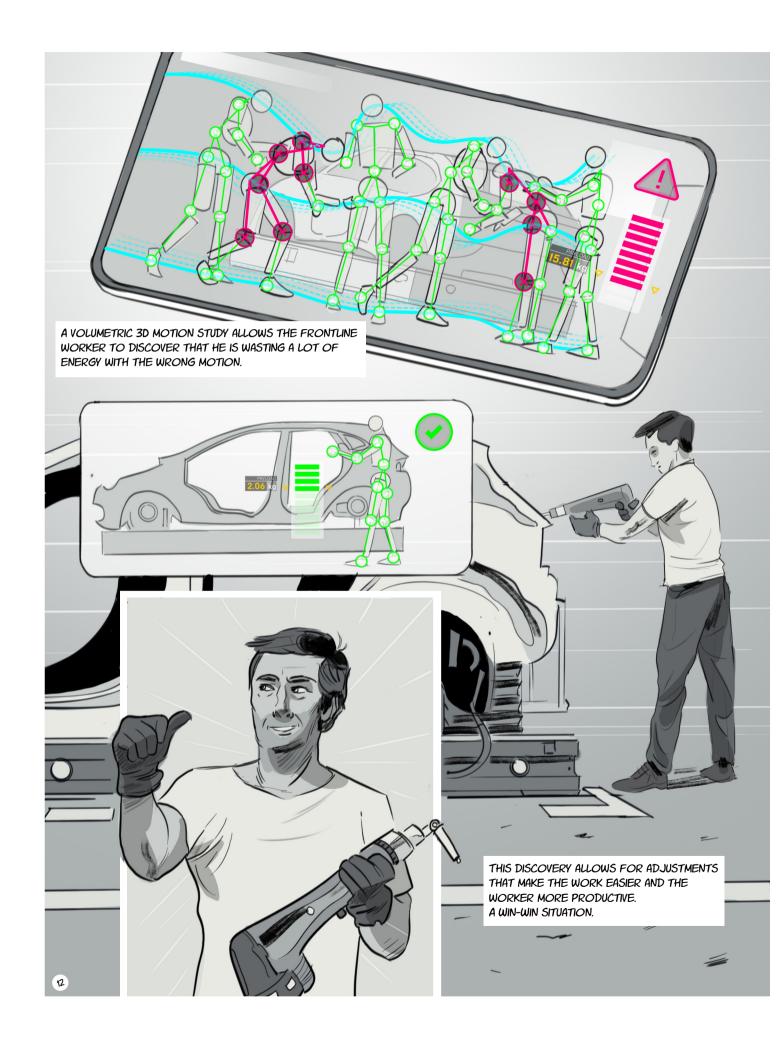

VEHICLE, MATERIAL FLOW, OR PRODUCTION PROCEDURE.

OF THE STORAGE AREA.

THE SYSTEM DOES NOT ONLY PROVIDE REAL-TIME VALUE

AUGMENTED REALITY INTERFACES ALLOW HUMANS TO SEE THE ROBOTIC MOTION CHOREOGRAPHY AND DISCOVER NEW OPTIMIZATION POTENTIALS.