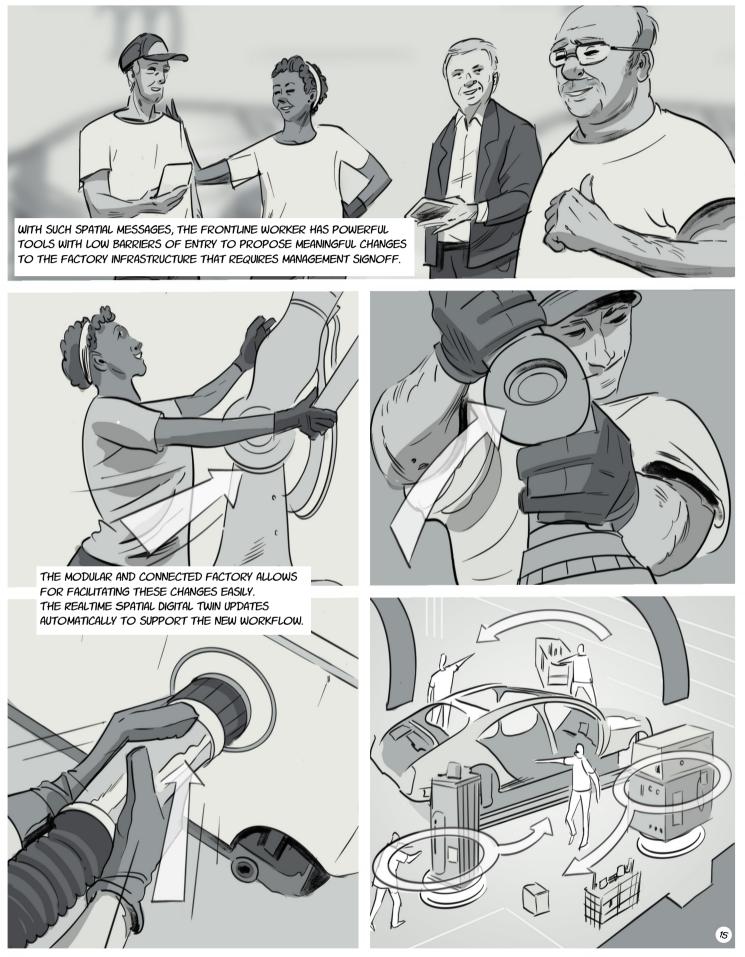

VEHICLE, MATERIAL FLOW, OR PRODUCTION PROCEDURE.

OF THE STORAGE AREA.

THE SYSTEM DOES NOT ONLY PROVIDE REAL-TIME VALUE

AUGMENTED REALITY INTERFACES ALLOW HUMANS TO SEE THE ROBOTIC MOTION CHOREOGRAPHY AND DISCOVER NEW OPTIMIZATION POTENTIALS.