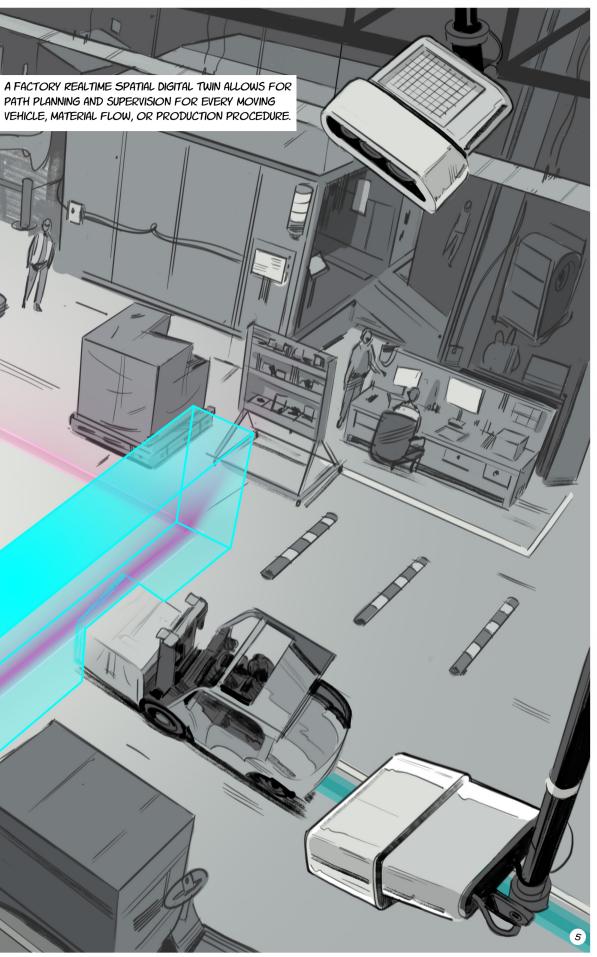

VEHICLE, MATERIAL FLOW, OR PRODUCTION PROCEDURE.

OF THE STORAGE AREA.

THE SYSTEM DOES NOT ONLY PROVIDE REAL-TIME VALUE

AUGMENTED REALITY INTERFACES ALLOW HUMANS TO SEE THE ROBOTIC MOTION CHOREOGRAPHY AND DISCOVER NEW OPTIMIZATION POTENTIALS.

A REAL-TIME SPATIAL DIGITAL TWIN THAT RECORDS ALL MOTION, CALCULATES ALL FUTURE MOTION PATHWAYS, KNOWS ABOUT ALL IOT AND SPATIAL COMMUNICATION, ALLOWS THE FRONTLINE WORKER, THE MANAGER, AND THE EXECUTIVE MANAGEMENT, TO CONTINUOUSLY DISCOVER HOW TO DO A BETTER JOB TOGETHER AND FOSTER A DIALOG ACROSS HIERARCHIES AND DEPARTMENTS. 