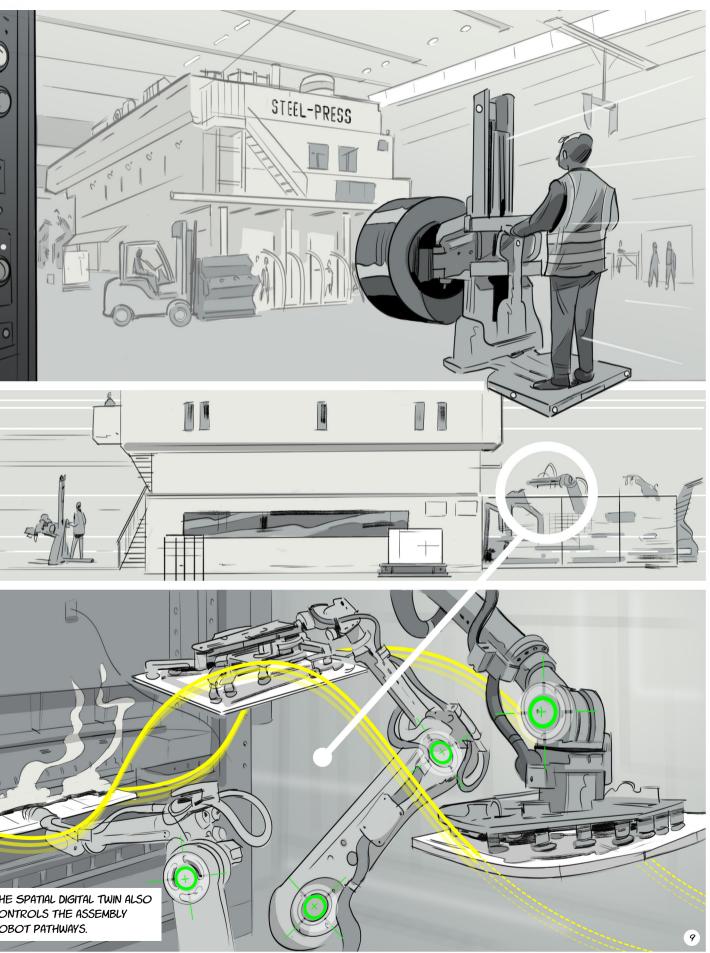

VEHICLE, MATERIAL FLOW, OR PRODUCTION PROCEDURE.

OF THE STORAGE AREA.

THE SYSTEM DOES NOT ONLY PROVIDE REAL-TIME VALUE

AUGMENTED REALITY INTERFACES ALLOW HUMANS TO SEE THE ROBOTIC MOTION CHOREOGRAPHY AND DISCOVER NEW OPTIMIZATION POTENTIALS.

A REAL-TIME SPATIAL DIGITAL TWIN THAT RECORDS ALL MOTION, CALCULATES ALL FUTURE MOTION PATHWAYS, KNOWS ABOUT ALL IOT AND SPATIAL COMMUNICATION, ALLOWS THE FRONTLINE WORKER, THE MANAGER, AND THE EXECUTIVE MANAGEMENT, TO CONTINUOUSLY DISCOVER HOW TO DO A BETTER JOB TOGETHER AND FOSTER A DIALOG ACROSS HIERARCHIES AND DEPARTMENTS. 