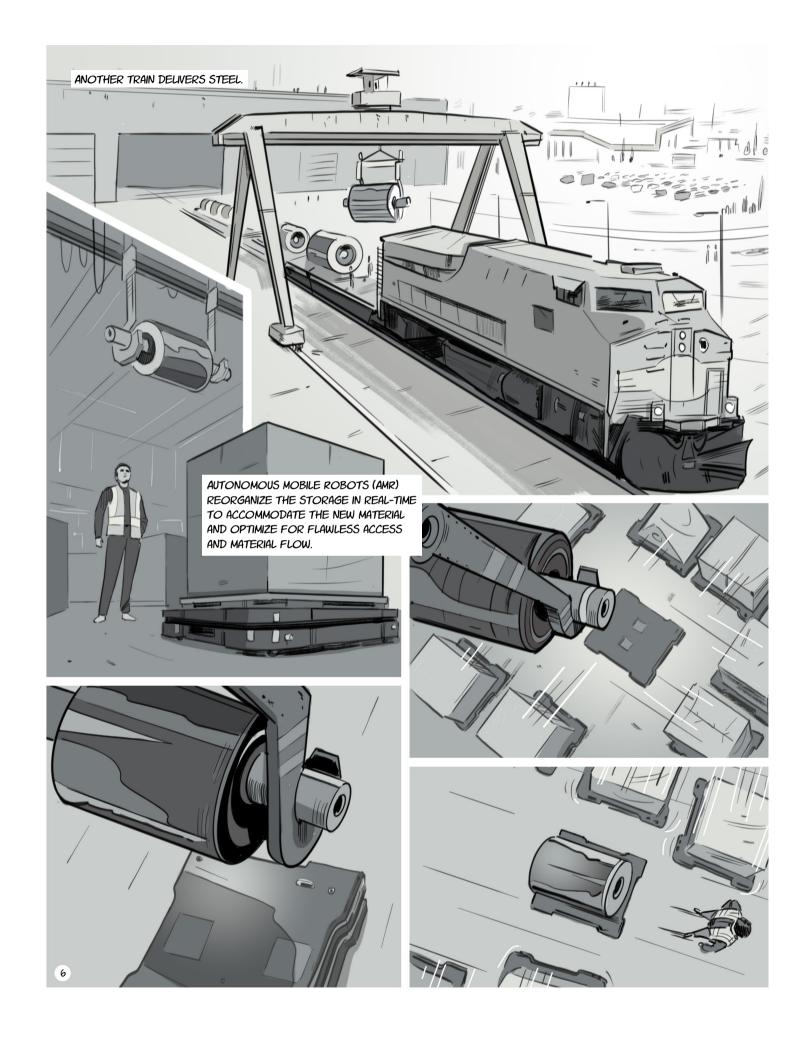

VEHICLE, MATERIAL FLOW, OR PRODUCTION PROCEDURE.

OF THE STORAGE AREA.

THE SYSTEM DOES NOT ONLY PROVIDE REAL-TIME VALUE

AUGMENTED REALITY INTERFACES ALLOW HUMANS TO SEE THE ROBOTIC MOTION CHOREOGRAPHY AND DISCOVER NEW OPTIMIZATION POTENTIALS.