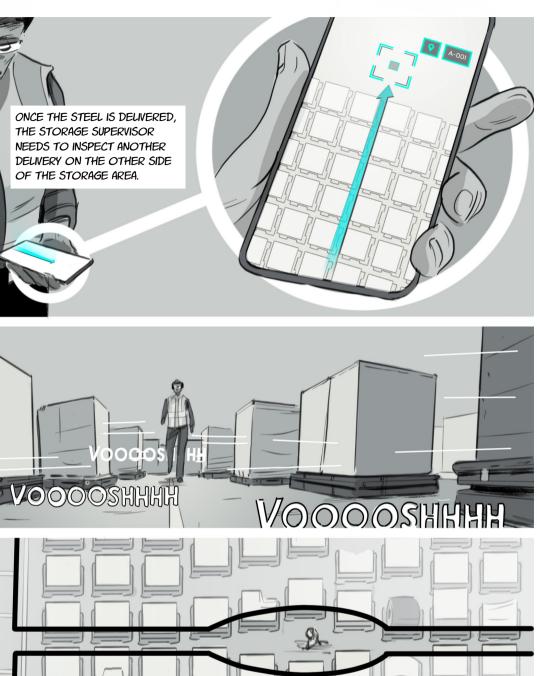

VEHICLE, MATERIAL FLOW, OR PRODUCTION PROCEDURE.

OF THE STORAGE AREA.

THE SYSTEM DOES NOT ONLY PROVIDE REAL-TIME VALUE

AUGMENTED REALITY INTERFACES ALLOW HUMANS TO SEE THE ROBOTIC MOTION CHOREOGRAPHY AND DISCOVER NEW OPTIMIZATION POTENTIALS.