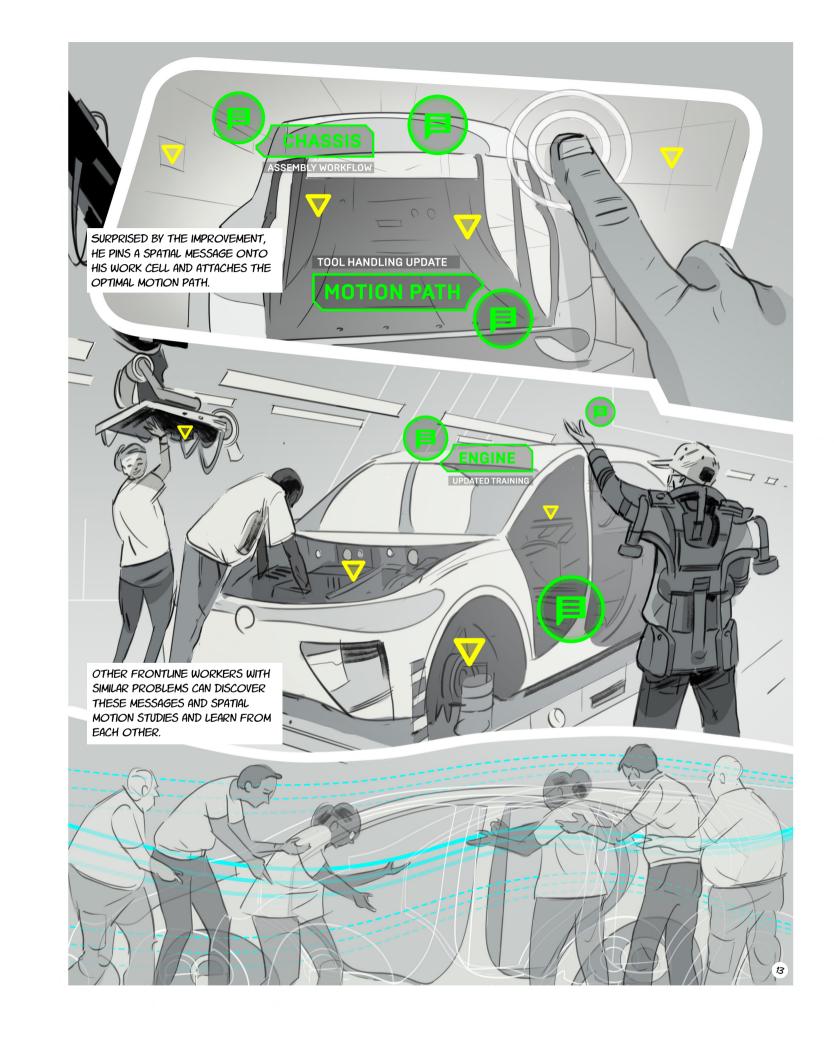

A REAL-TIME SPATIAL DIGITAL TWIN THAT RECORDS ALL MOTION, CALCULATES ALL FUTURE MOTION PATHWAYS, KNOWS ABOUT ALL IOT AND SPATIAL COMMUNICATION, ALLOWS THE FRONTLINE WORKER, THE MANAGER, AND THE EXECUTIVE MANAGEMENT, TO CONTINUOUSLY DISCOVER HOW TO DO A BETTER JOB TOGETHER AND FOSTER A DIALOG ACROSS HIERARCHIES AND DEPARTMENTS. 