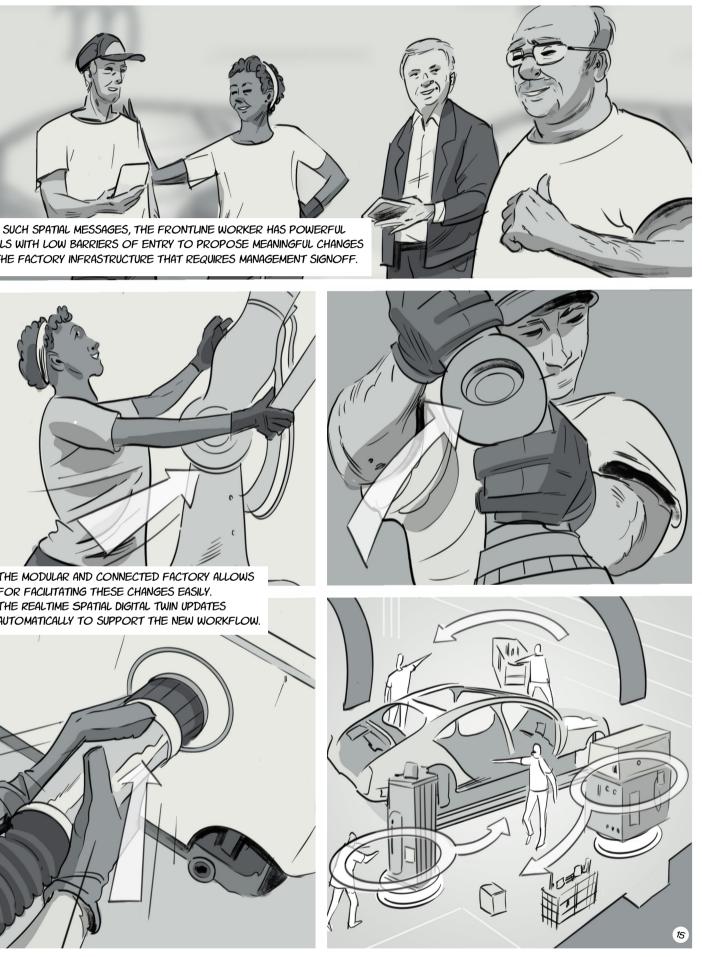

VEHICLE, MATERIAL FLOW, OR PRODUCTION PROCEDURE.

OF THE STORAGE AREA.

THE SYSTEM DOES NOT ONLY PROVIDE REAL-TIME VALUE

AUGMENTED REALITY INTERFACES ALLOW HUMANS TO SEE THE ROBOTIC MOTION CHOREOGRAPHY AND DISCOVER NEW OPTIMIZATION POTENTIALS.