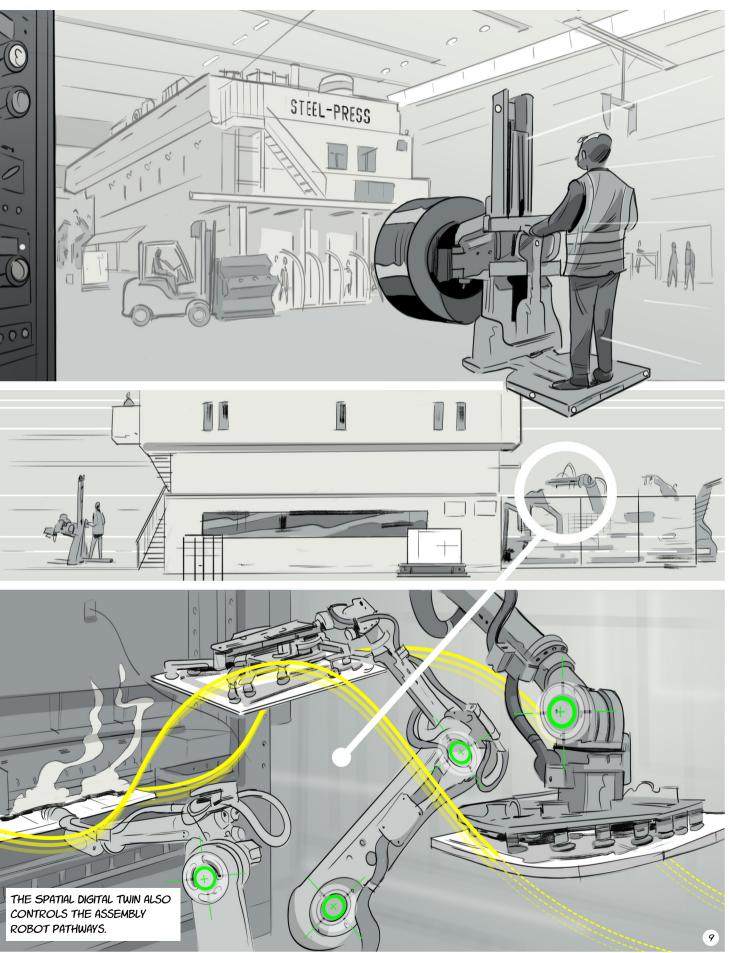

VEHICLE, MATERIAL FLOW, OR PRODUCTION PROCEDURE.

OF THE STORAGE AREA.

THE SYSTEM DOES NOT ONLY PROVIDE REAL-TIME VALUE

AUGMENTED REALITY INTERFACES ALLOW HUMANS TO SEE THE ROBOTIC MOTION CHOREOGRAPHY AND DISCOVER NEW OPTIMIZATION POTENTIALS.

A REAL-TIME SPATIAL DIGITAL TWIN THAT RECORDS ALL MOTION, CALCULATES ALL FUTURE MOTION PATHWAYS, KNOWS ABOUT ALL IOT AND SPATIAL COMMUNICATION, ALLOWS THE FRONTLINE WORKER, THE MANAGER, AND THE EXECUTIVE MANAGEMENT, TO CONTINUOUSLY DISCOVER HOW TO DO A BETTER JOB TOGETHER AND FOSTER A DIALOG ACROSS HIERARCHIES AND DEPARTMENTS. 