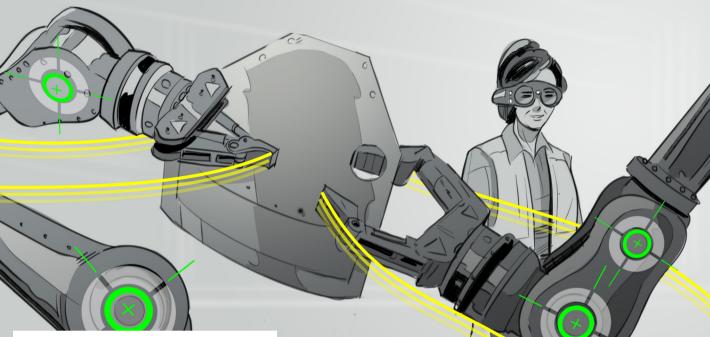

VEHICLE, MATERIAL FLOW, OR PRODUCTION PROCEDURE.

OF THE STORAGE AREA.

THE SYSTEM DOES NOT ONLY PROVIDE REAL-TIME VALUE

AUGMENTED REALITY INTERFACES ALLOW HUMANS TO SEE THE ROBOTIC MOTION CHOREOGRAPHY AND DISCOVER NEW OPTIMIZATION POTENTIALS.