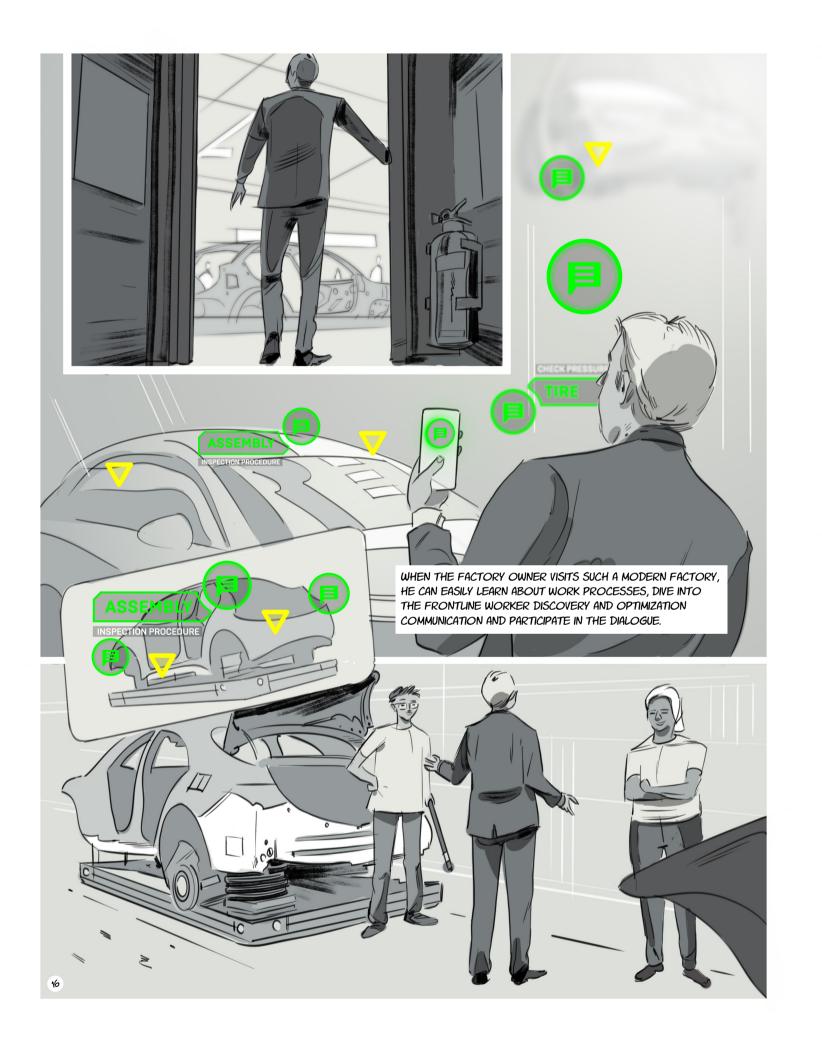

VEHICLE, MATERIAL FLOW, OR PRODUCTION PROCEDURE.

OF THE STORAGE AREA.

THE SYSTEM DOES NOT ONLY PROVIDE REAL-TIME VALUE

AUGMENTED REALITY INTERFACES ALLOW HUMANS TO SEE THE ROBOTIC MOTION CHOREOGRAPHY AND DISCOVER NEW OPTIMIZATION POTENTIALS.