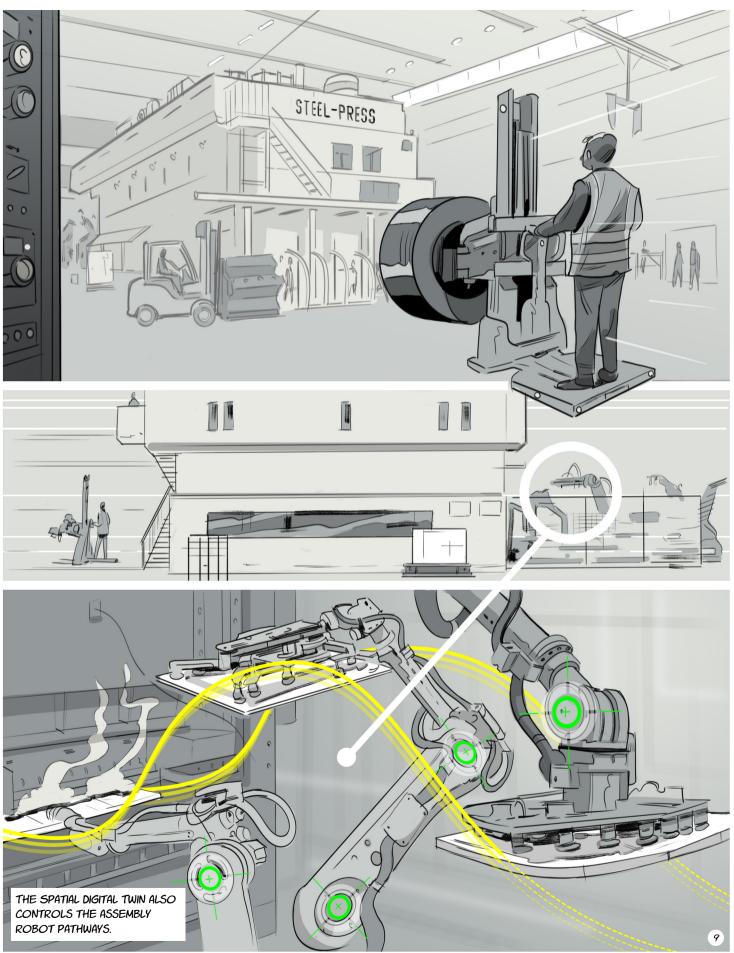

VEHICLE, MATERIAL FLOW, OR PRODUCTION PROCEDURE.

OF THE STORAGE AREA.

THE SYSTEM DOES NOT ONLY PROVIDE REAL-TIME VALUE

AUGMENTED REALITY INTERFACES ALLOW HUMANS TO SEE THE ROBOTIC MOTION CHOREOGRAPHY AND DISCOVER NEW OPTIMIZATION POTENTIALS.

A REAL-TIME SPATIAL DIGITAL TWIN THAT RECORDS ALL MOTION, CALCULATES ALL FUTURE MOTION PATHWAYS, KNOWS ABOUT ALL IOT AND SPATIAL COMMUNICATION, ALLOWS THE FRONTLINE WORKER, THE MANAGER, AND THE EXECUTIVE MANAGEMENT, TO CONTINUOUSLY DISCOVER HOW TO DO A BETTER JOB TOGETHER AND FOSTER A DIALOG ACROSS HIERARCHIES AND DEPARTMENTS. 